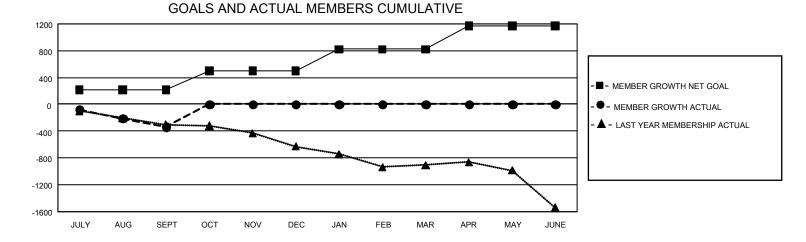

## GAT MONTHLY MEMBERSHIP PROGRESS REPORT

GMT Constitutional Area 4, Group E

REPORT DOES NOT INCLUDE CLUBS IN UNDISTRICTED AREAS.

| Clubs                 |               |           |               | Members               |                         |                         |                                                    |
|-----------------------|---------------|-----------|---------------|-----------------------|-------------------------|-------------------------|----------------------------------------------------|
| RESULTS FOR 2021-2022 |               |           |               | RESULTS FOR 2021-2022 |                         |                         |                                                    |
| QUARTER               | NEW CLUB GOAL | NEW CLUBS | DROPPED CLUBS | QUARTER               | MBER GROWTH NET<br>GOAL | MEMBER GROWTH<br>ACTUAL | DROPPED MEMBERS<br>ACTUAL (including<br>transfers) |
| JULY/AUG/SEPT         | - 3           | 1         | 18            | JULY/AUG/SEPT         | 215                     | 448                     | 693                                                |
| OCT/NOV/DEC           | 6             | 0         | 0             | OCT/NOV/DEC           | 282                     | 0                       | 0                                                  |
| JAN/FEB/MAR           | 33            | 0         | 0             | JAN/FEB/MAR           | 326                     | 0                       | 0                                                  |
| APR/MAY/JUNE          | 24            | 0         | 0             | APR/MAY/JUNE          | 347                     | 0                       | 0                                                  |

## GOALS AND ACTUAL NEW CLUBS CUMULATIVE

| DROPPED CLUBS: 18 |     | 184 CLUBS OF 1,563 ADDED 1<br>OR MORE NEW MEMBERS | GENDER DISTRIBUTION                 |                 |  |
|-------------------|-----|---------------------------------------------------|-------------------------------------|-----------------|--|
|                   |     |                                                   | MALE                                | 24,912 (75.56%) |  |
|                   |     |                                                   | FEMALE                              | 8,058 (24.44%)  |  |
| DROPPED MEMBERS   |     |                                                   | NON BINARY                          | 0 (0.00%)       |  |
| DECEASED          | 80  |                                                   | PREFER NOT TO ANSWER                | 0 (0.00%)       |  |
| CLUB CANCELLED    | 79  |                                                   | TOTAL FAMILY UNIT MEMBERS 1,416     |                 |  |
| OTHER 534         |     | CLICK HERE FOR                                    |                                     | , -             |  |
| TOTAL             | 693 | CUMULATIVE MEMBERSHIP<br>DATA                     | FAMILY MEMBERS PAYING HALF DUES 719 |                 |  |
|                   |     |                                                   |                                     |                 |  |