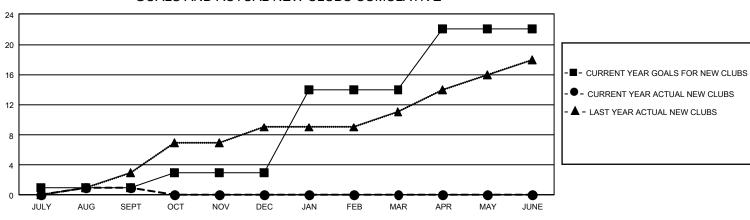

## GAT MONTHLY MEMBERSHIP PROGRESS REPORT

GMT Constitutional Area 4, Group E

REPORT DOES NOT INCLUDE CLUBS IN UNDISTRICTED AREAS.

| Clubs                 |               |           |               | Members               |                         |                         |                                                    |
|-----------------------|---------------|-----------|---------------|-----------------------|-------------------------|-------------------------|----------------------------------------------------|
| RESULTS FOR 2021-2022 |               |           |               | RESULTS FOR 2021-2022 |                         |                         |                                                    |
| QUARTER               | NEW CLUB GOAL | NEW CLUBS | DROPPED CLUBS | QUARTER               | MBER GROWTH NET<br>GOAL | MEMBER GROWTH<br>ACTUAL | DROPPED MEMBERS<br>ACTUAL (including<br>transfers) |
| JULY/AUG/SEPT         | - 3           | 1         | 18            | JULY/AUG/SEPT         | 215                     | 448                     | 693                                                |
| OCT/NOV/DEC           | 6             | 0         | 0             | OCT/NOV/DEC           | 282                     | 0                       | 0                                                  |
| JAN/FEB/MAR           | 33            | 0         | 0             | JAN/FEB/MAR           | 326                     | 0                       | 0                                                  |
| APR/MAY/JUNE          | 24            | 0         | 0             | APR/MAY/JUNE          | 347                     | 0                       | 0                                                  |

## GOALS AND ACTUAL NEW CLUBS CUMULATIVE

| DROPPED CLUBS: 18 |     | 184 CLUBS OF 1,563 ADDED 1<br>OR MORE NEW MEMBERS | GENDER DISTRIBUTION                 |                 |  |
|-------------------|-----|---------------------------------------------------|-------------------------------------|-----------------|--|
|                   |     |                                                   | MALE                                | 24,912 (75.56%) |  |
|                   |     |                                                   | FEMALE                              | 8,058 (24.44%)  |  |
| DROPPED MEMBERS   |     |                                                   | NON BINARY                          | 0 (0.00%)       |  |
| DECEASED          | 80  |                                                   | PREFER NOT TO ANSWER                | 0 (0.00%)       |  |
| CLUB CANCELLED    | 79  |                                                   | TOTAL FAMILY UNIT MEMBERS 1,416     |                 |  |
| OTHER 534         |     | CLICK HERE FOR                                    |                                     | , -             |  |
| TOTAL             | 693 | CUMULATIVE MEMBERSHIP<br>DATA                     | FAMILY MEMBERS PAYING HALF DUES 719 |                 |  |
|                   |     |                                                   |                                     |                 |  |